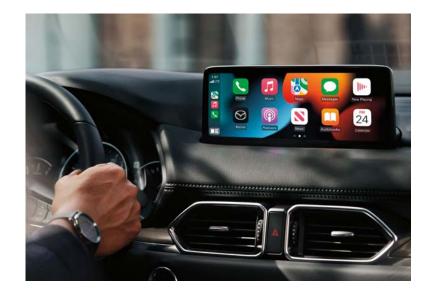

# MAKE A SMARTER CONNECTION

Mazda Connected Services capabilities,<sup>1</sup> standard across all CX-5 models, enable you to access your vehicle's health status report, start the engine, lock and unlock the doors remotely and more, all through the MyMazda App. Enjoy a trial subscription for the first two years of ownership.<sup>1</sup> In addition, we've placed every control within your reach, so you can stay focused on the road ahead. And for an enhanced experience, the Mazda Connect Infotainment System features a large 10.25-inch centre display and includes standard Apple CarPlay<sup>™</sup> integration for your iPhone (shown).<sup>2</sup> Plus Android Auto<sup>™</sup> integration also comes standard.<sup>2</sup>