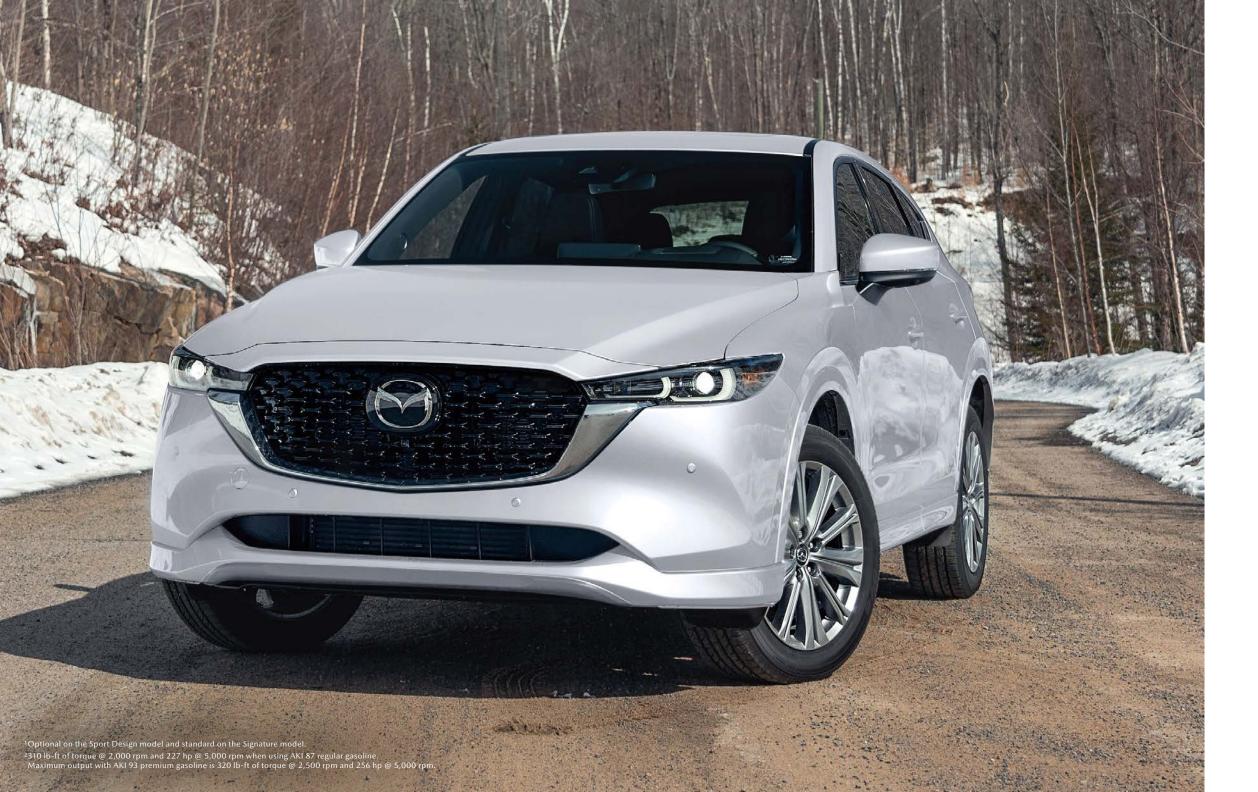

# MAZDA CX-5

As beautiful as it is powerful, the Mazda CX-5 represents a bold articulation of our Kodo design. With shifting light reflecting off its fluid curves, the CX-5 radiates power and grace. In fact, everything about the CX-5 – from its meticulously crafted interior to its standard i-Activ AWD – rises above the expected. The CX-5 surrounds you in a refined elegance and provides an elevated driving performance that truly transcends the ordinary.

### A BALANCE OF POWER

From the engine and transmission to the chassis and beyond, we've designed every aspect of our vehicles to be powerful yet efficient through an approach we call Skyactiv Technology. In the CX-5, the available Skyactiv-G 2.5 Turbo engine<sup>1</sup> delivers up to 256 hp,<sup>2</sup> plus you can dial up its responsiveness simply by engaging Sport mode. And with up to 320 lb-ft of available torque,<sup>2</sup> it offers power you can feel – particularly at low rpm. So you'll enjoy effortless acceleration every time you merge onto the freeway or pass other vehicles.

### A NEW STANDARD OF CONTROL

To extend our Jinba Ittai philosophy – car and driver as one – we engineered a unique all-wheel-drive system: i-Activ AWD. Standard across all 2023 CX-5 models, this sophisticated technology uses real-time vehicle dynamics modelling to help monitor traction loss and sends torque to the tires which can use it best. This system works in tandem with G-Vectoring Control Plus, which can automatically adjust engine torque and subtly control the brakes at each individual wheel, providing a more precise steering response and closer connection between you and your CX-5.