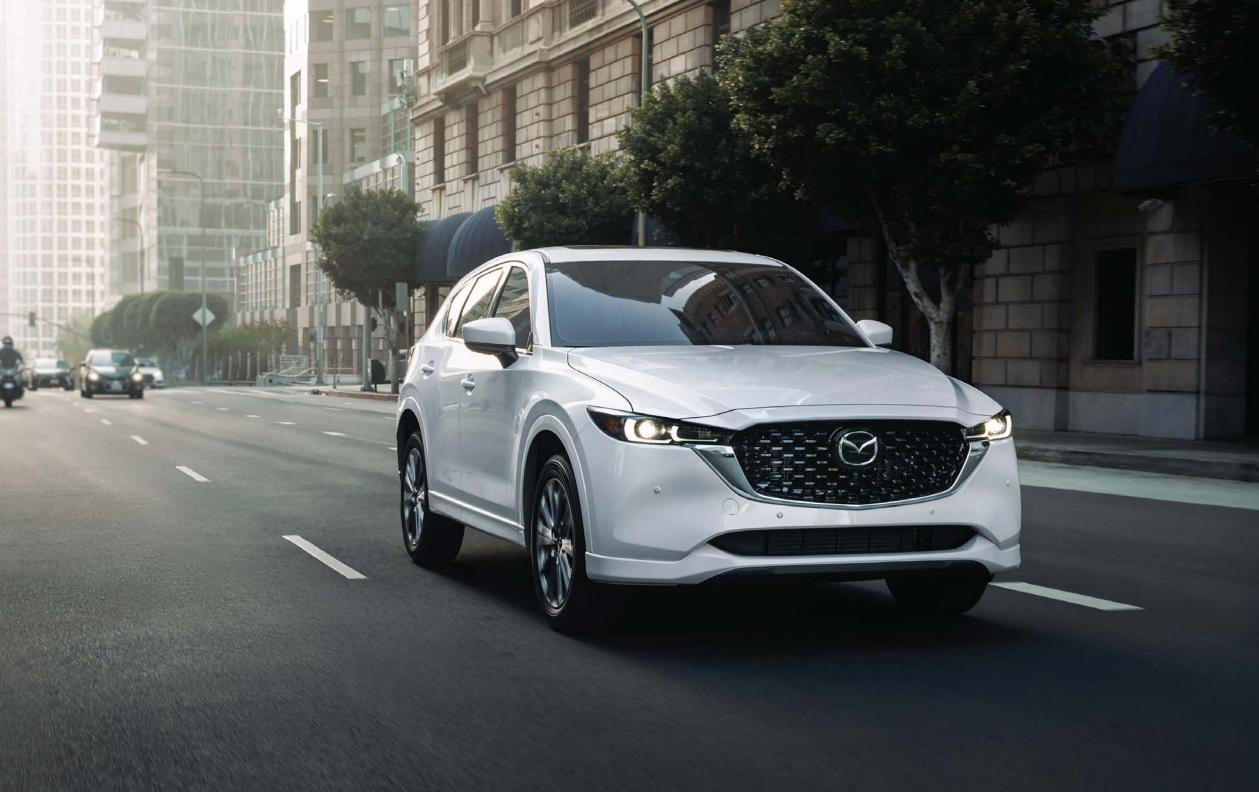

### A BALANCE OF POWER

From the engine and transmission to the chassis and beyond, we've designed every aspect of our vehicles to be powerful yet efficient through an approach we call Skyactiv Technology. In the CX-5, the available Skyactiv-G 2.5 Turbo engine<sup>1</sup> delivers up to 256 hp,<sup>2</sup> plus you can dial up its responsiveness simply by engaging Sport mode. And with up to 320 lb-ft of available torque,<sup>2</sup> it offers power you can feel – particularly at low rpm. So you'll enjoy effortless acceleration every time you merge onto the freeway or pass other vehicles.

In addition, the Mazda intelligent Drive Select (Mi-Drive) is now standard on all models. This technology allows you to change drive modes to match the driving situation with the flip of a switch, putting more power and control back in your hands.

### A NEW STANDARD OF CONTROL

To extend our Jinba Ittai philosophy – car and driver as one – we engineered a unique all-wheel-drive system: i-Activ AWD. Standard across all 2023 CX-5 models, this sophisticated technology uses real-time vehicle dynamics modelling to help monitor traction loss and sends torque to the tires which can use it best. This system works in tandem with G-Vectoring Control Plus, which can automatically adjust engine torque and subtly control the brakes at each individual wheel, providing a more precise steering response and closer connection between you and your CX-5.